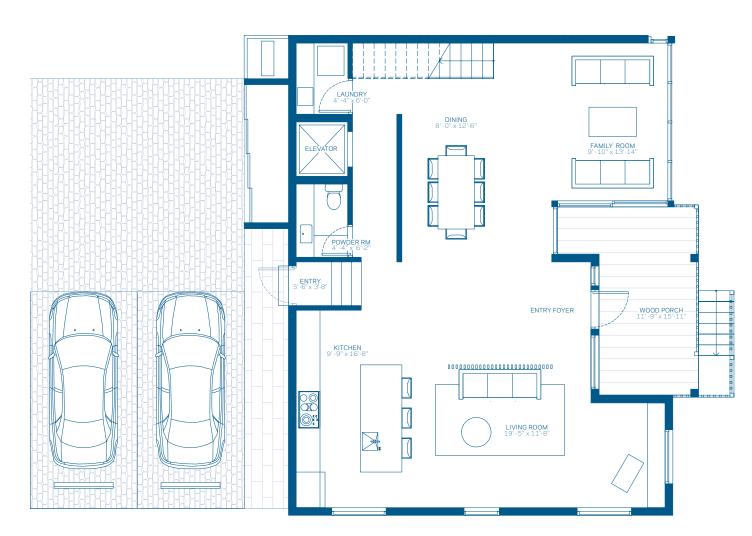

## Beach House A

Entry Level

## 3 BEDROOMS & 2.5 BATHROOMS

| Residence<br>Exterior | 2463.05 sq/t / 228.82 sq m<br>539.69 sq/t / 50.14 sq m |
|-----------------------|--------------------------------------------------------|
|                       |                                                        |

## 234 Washington Ave. Miami Beach

自

igs and will vary from the square foo

DEVELOPED BY onerealtycapital.com

Stated square footages and dimensions are based on measurements to the exterior boundaries of the exterior walls and the centerline of interior demising walls between dwellings and will vary from the square footages and dimensions of the dwelling that would be determined by using other methods of measurement (including methods that only include the interior airspace between the perimeter walls and excludes all interior structural components and other common areas). This method is generally found in sales and marketing materials and is provided to allow a prospective buyer to compare the Dwellings with dwellings in other residential projects that utilize the same method. Additionally, measurements of rooms set forth on any floor plan are generally taken at the greatest points of each given room (as if the room were a perfect rectangle), without regard for any cutouts. Accordingly, the area of the actual room will typically be smaller than the product obtained by multiplying the stated length times width. All floor plans, specifications and other development plans are based on preliminary pre-construction plans, which are subject to change and will not necessarily reflect the final plans and specifications for the development.